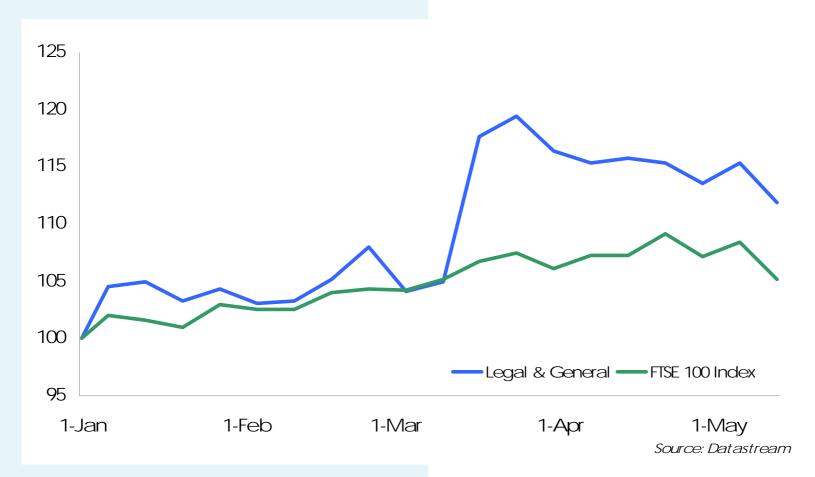

>(1)</sup> (£m) | Q1 2006 | Q1 2005 | % change |
|--------------------------------------|---------|---------|----------|
| UK life and pensions                 | 239     | 208     | 15       |
| International life and pensions      | 27      | 24      | 13       |
| Total life and pensions              | 266     | 232     | 15       |
| UK retail investments                | 124     | 75      | 65       |
| Total UK Business APE                | 363     | 283     | 28       |
| Worldwide total                      | 390     | 307     | 27       |
| Investment management                | £5.6bn  | £3.4bn  | 63       |



<sup>1.</sup> Annual Premium Equivalent (APE) = total new annual premiums plus 10% of single premiums, including ISAs and unit trusts

#### **2006 SHARE PRICE MOVEMENTS**









#### 1996 - 2006 SHARE PRICE MOVEMENTS





#### **MARKET SHARE GROWTH**



- UK market share now over 10%
- Delivering good margins
- Financing our growth



#### **DIVIDEND PER SHARE**







For Against Withheld 3,533,849,786 10,969,095 76,496,647



For Against Withheld 3,620,607,249 95,147 613,132



For Against Withheld 3,615,228,931 2,425,704 3,660,893



For Against Withheld 3,617,869,112 2,251,296 1,195,120



For Against Withheld 3,617,043,932 3,038,191 1,233,405



For Against Withheld 3,555,522,275 17,604,883 48,188,370



For Against Withheld 3,607,684,736 8,301,344 5,329,448



For Against Withheld 3,404,253,743 163,469,948 53,591,837



For Against Withheld 3,598,636,537 21,689,629 989,362



For Against Withheld 3,592,232,634 28,180,214 902,680



For Against Withhe