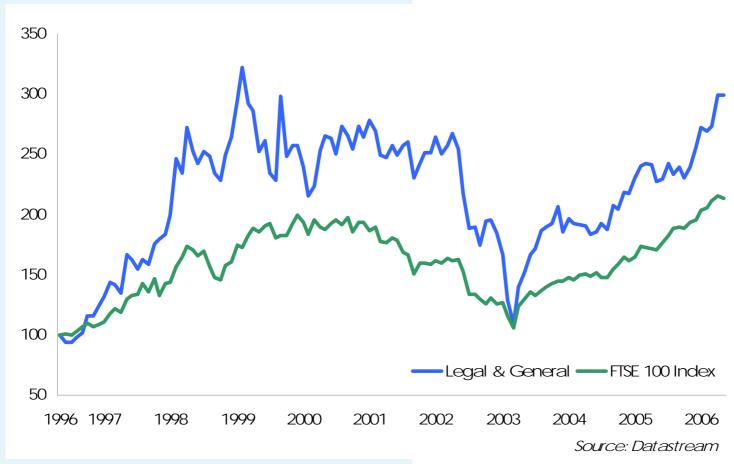

|--------------------------------------|---------|---------|----------|
| UK life and pensions                 | 239     | 208     | 15       |
| International life and pensions      | 27      | 24      | 13       |
| Total life and pensions              | 266     | 232     | 15       |
| UK retail investments                | 124     | 75      | 65       |
| Total UK Business APE                | 363     | 283     | 28       |
| Worldwide total                      | 390     | 307     | 27       |
| Investment management                | £5.6bn  | £3.4bn  | 63       |



<sup>1.</sup> Annual Premium Equivalent (APE) = total new annual premiums plus 10% of single premiums, including ISAs and unit trusts

#### **2006 SHARE PRICE MOVEMENTS**









#### 1996 - 2006 SHARE PRICE MOVEMENTS





#### **MARKET SHARE GROWTH**



- UK market share now over 10%
- Delivering good margins
- Financing our growth



#### **DIVIDEND PER SHARE**







For Against Withheld 3,533,849,786 10,969,095 76,496,647



For Against Withheld 3,620,607,249 95,147 613,132



For Against Withheld 3,615,228,931 2,425,704 3,660,893



For Against Withheld 3,617,869,112 2,251,296 1,195,120



For Against Withheld 3,617,043,932 3,038,191 1,233,405



For Against Withheld 3,555,522,275 17,604,883 48,188,370



For Against Withheld 3,607,684,736 8,301,344 5,329,448



For Against Withheld 3,404,253,743 163,469,948 53,591,837



For Against Withheld 3,598,636,537 21,689,629 989,362



For Against Withheld 3,592,232,634 28,180,214 902,680



For Against Withheld 3,619,414,081 1,044,112 857,335