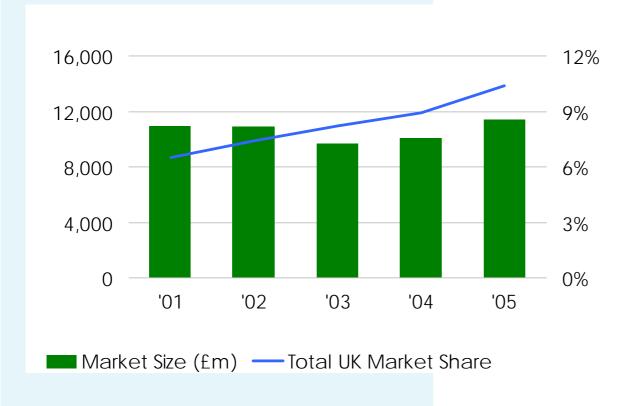

#### **MARKET SHARE GROWTH**

- UK market share now over 10%
- Delivering good margins
- Financing our growth