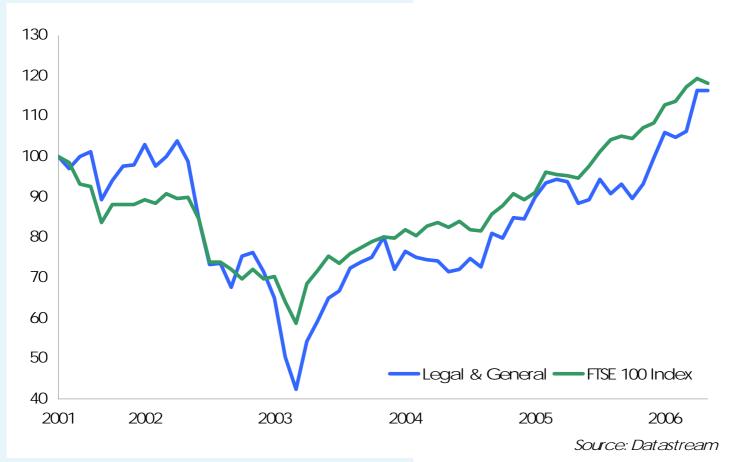

</sup> (£m) | Q1 2006 | Q1 2005 | % change |
|--------------------------------------|---------|---------|----------|
| UK life and pensions                 | 239     | 208     | 15       |
| International life and pensions      | 27      | 24      | 13       |
| Total life and pensions              | 266     | 232     | 15       |
| UK retail investments                | 124     | 75      | 65       |
| Total UK Business APE                | 363     | 283     | 28       |
| Worldwide total                      | 390     | 307     | 27       |
| Investment management                | £5.6bn  | £3.4bn  | 63       |



<sup>1.</sup> Annual Premium Equivalent (APE) = total new annual premiums plus 10% of single premiums, including ISAs and unit trusts

#### **2006 SHARE PRICE MOVEMENTS**









#### 1996 - 2006 SHARE PRICE MOVEMENTS





#### **MARKET SHARE GROWTH**



- UK market share now over 10%
- Delivering good margins
- Financing our growth



#### **DIVIDEND PER SHARE**







For Against Withheld 3,533,849,786 10,969,095 76,496,647



For Against Withheld 3,620,607,249 95,147 613,132



For Against Withheld 3,615,228,931 2,425,704 3,660,893



For Against Withheld 3,617,869,112 2,251,296 1,195,120



For Against Withheld 3,617,043,932 3,038,191 1,233,405



For Against Withheld 3,555,522,275 17,604,883 48,188,370



For Against Withheld 3,607,684,736 8,301,344 5,329,448



For Against Withheld 3,404,253,743 163,469,948 53,591,837



For Against Withheld 3,598,636,537 21,689,629 989,362



For Against Withheld 3,592,232,634 28,180,214 902,680



For Against Withheld 3