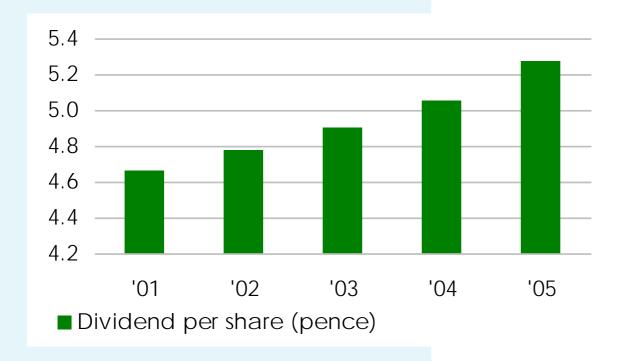

#### **DIVIDEND PER SHARE**

For Against Withheld 3,533,849,786 10,969,095 76,496,647

For Against Withheld 3,620,607,249 95,147 613,132

For Against Withheld 3,615,228,931 2,425,704 3,660,893

For Against Withheld 3,617,869,112 2,251,296 1,195,120