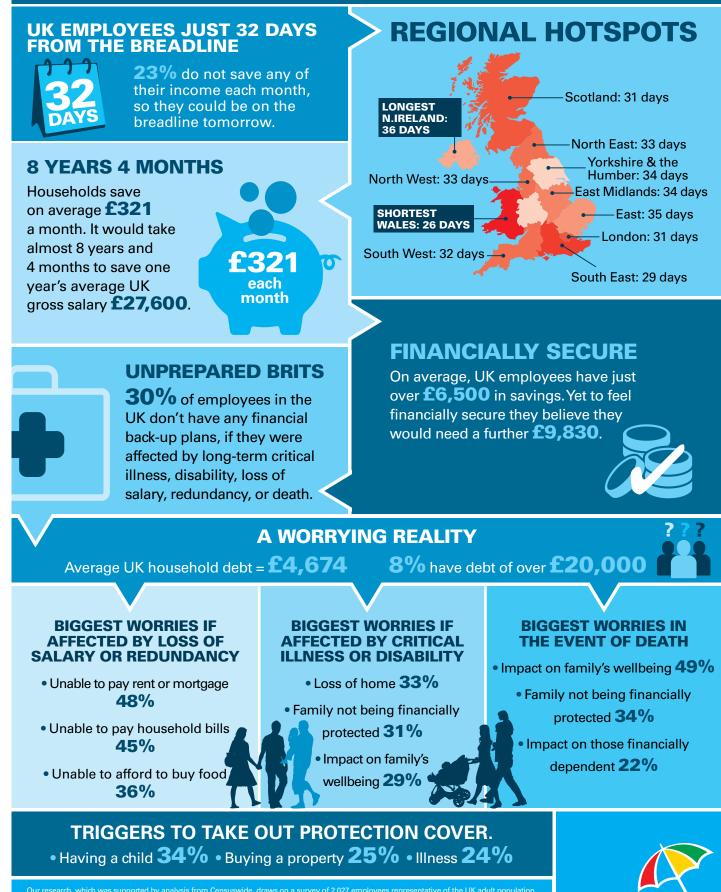

## **DEADLINE TO BREADLINE 2017.**

The **Deadline to Breadline** is the number of days on average UK employees and their households could survive financially on their savings – if income is lost through long-term sickness, critical illness or death.